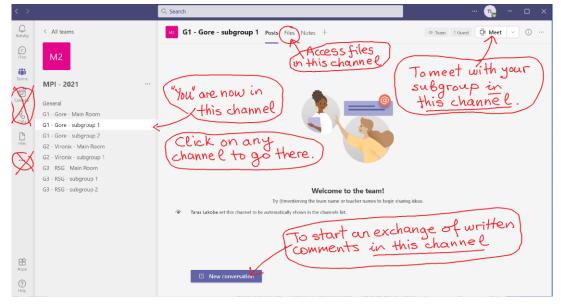

- "Channels" (breakout rooms).
  - o General meetings of the entire MPI group will occur in channel "General".
- o Individual problem's groups and their sub-groups will meet in channels descriptively labeled.
- Video meeting (upper right) and written comment/"chat" (bottom center) buttons.
- Tab "Files", where files can be stored.
  - o Files pertaining to the entire team will be stored under tab "Files" in the "General" channel.o Each group/sub-group can also store its specific files in the "Files" tab in their respective channel.
- Tab "Notes" will be renamed to reflect its upcoming contents: List of participants and company representatives and their contacts, as well as the workshop schedule.

The picture below shows the same view once again. Its intended purpose is to help you "find your way" inside Teams if you think that you have gotten lost.

| $\langle \rangle$ |                                                  | Q. Search                                                                                        |                   |
|-------------------|--------------------------------------------------|--------------------------------------------------------------------------------------------------|-------------------|
|                   | < All teams                                      | G1 - Gore - subgroup 1) Posts Files Notes +                                                      | ∞ Team 1 Guest    |
| (=)<br>Chat       | M2                                               |                                                                                                  | you which channel |
| tii)<br>Teams     |                                                  | -If you have accidentally                                                                        | you dre un.       |
| XX                | MPI - 2021                                       | / got lost inside Teams,                                                                         |                   |
| X                 | General<br>G1 - Gore - Main Room                 | got lost inside Teams,<br>click on this, and it                                                  |                   |
| X                 | G1 - Gore - subgroup 1<br>G1 - Gore - subgroup 2 | will take you to your list of teams, where you can sele                                          | f MPI-2021.)      |
| Hes               | G2 - Vironix Main Room                           | Eist of feams, where you cannot                                                                  |                   |
| $\bigotimes$      | G2 - Vironix - subgroup 1<br>G3 RSG Main Room    | Do not click                                                                                     |                   |
| 1                 | G3 - RSG - subgroup 1<br>G3 - RSG - subgroup 2   | uncess you want)                                                                                 |                   |
|                   | G3 - K5G - subgroup 2                            | Confused. Demotioning the team name or teacher names to begin sha                                | ing ideas.        |
|                   |                                                  | <ul> <li>Taras takes set this channel to be automatically shown in the channels list.</li> </ul> |                   |
|                   |                                                  |                                                                                                  |                   |
| ~                 |                                                  |                                                                                                  |                   |
| BB<br>Aops        |                                                  | 〇 New conversation                                                                               |                   |
| (?)<br>Help       |                                                  |                                                                                                  |                   |