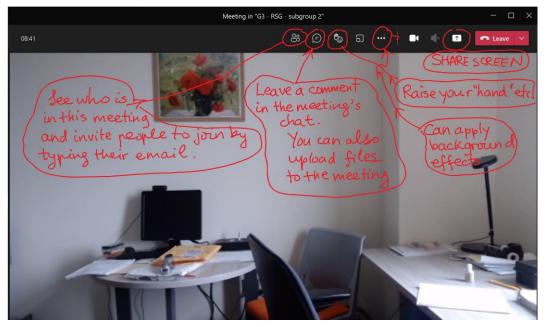

This is the second window that Teams displays when a meeting is ongoing. Using it, you can:

- See who is in a meeting and also invite specific people by typing in their contact email addresses;
- Leave a comment and upload a file. (File uploading sometimes may not work; no clue why/when.)
- Use a background.
- Raise your "virtual hand", applaud, etc.
- Share screen.